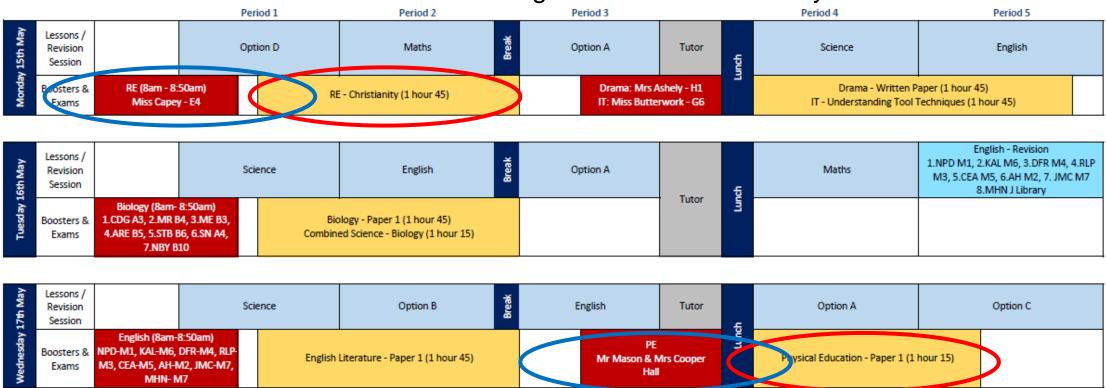

### Mock Exams – 15<sup>th</sup> to 28<sup>th</sup> November 2024

|                     | Period | Friday<br>15/11/2024                                               |
|---------------------|--------|--------------------------------------------------------------------|
| Week 1 - 11/11/2024 | AM     | Art 5 Hours Textiles (11B only) 5 hours Computer Science 1 Hour 30 |
| Wee                 | PM     | Art<br>5 Hours<br>Textiles (11B only)<br>5 hours                   |

|    |            | Period | Monday<br>18/11/2024            | Tuesday<br>19/11/2024                    | Wednesday<br>20/11/2024                    | Thursday<br>21/11/2024                              | Friday<br>22/11/2024           |
|----|------------|--------|---------------------------------|------------------------------------------|--------------------------------------------|-----------------------------------------------------|--------------------------------|
|    | 1/24       | АМ     | English Literature<br>1 Hour 45 | Science Biology<br>1 Hour 15 / 1 Hour 45 | Science Chemistry<br>1 Hour 15 / 1 Hour 45 | English Language<br>1 Hour 45                       | Maths Paper 3<br>1 Hour 30     |
| Ш, | 2 - 18/11, |        |                                 |                                          |                                            | RE Paper 1<br>1 Hour 45                             |                                |
|    | Week       | PM     | Maths Paper 1<br>1 Hour 30      | History<br>2 Hours                       | Maths Paper 2<br>1 Hour 30                 | French/German Writing<br>1 Hour (F) / 1 Hour 15 (H) | Geography Paper 1<br>1 Hour 15 |
|    |            |        |                                 |                                          |                                            | Design Technology<br>2 Hours                        |                                |

|             | Period | Monday Tuesday<br>25/11/2024 26/11/2024      |                                     | Wednesday<br>27/11/2024                                           | Thursday<br>28/11/2024         |
|-------------|--------|----------------------------------------------|-------------------------------------|-------------------------------------------------------------------|--------------------------------|
|             |        |                                              | Hospitality & Catering<br>1 Hour 20 | Dance Practical<br>3 Hours                                        | Textiles (11D only)<br>5 Hours |
| 25/11/2024  | АМ     | Science Physics<br>1 Hour 15 / 1 Hour 45     | Drama<br>1 Hour 45                  | GCSE PE / WJEC PE<br>1 Hour 15 /1 Hour 20                         | Music<br>1 Hour 15             |
| Week 1- 25/ |        |                                              |                                     |                                                                   | RE Paper 2<br>52 Mins          |
| Wee         | PM -   | Business Studies 1 Hour 45 Geography Paper 2 |                                     | French/German<br>Listening & Reading<br>1 Hour 20 (F) / 1 Hour 45 | Textiles (11D only)            |
|             |        | Dance Written<br>1 Hour 30                   | 1 Hour 30                           | Engineering<br>1 Hour 30                                          | 5 Hours                        |

# Mock Exams – 15th to 28th November 2024

- Mock Exam timetable
- In school for 8:20am for an 8:30am start
- Fully equipped
- Student checklist
- Exam concerns and worries
- Keep in communication with us