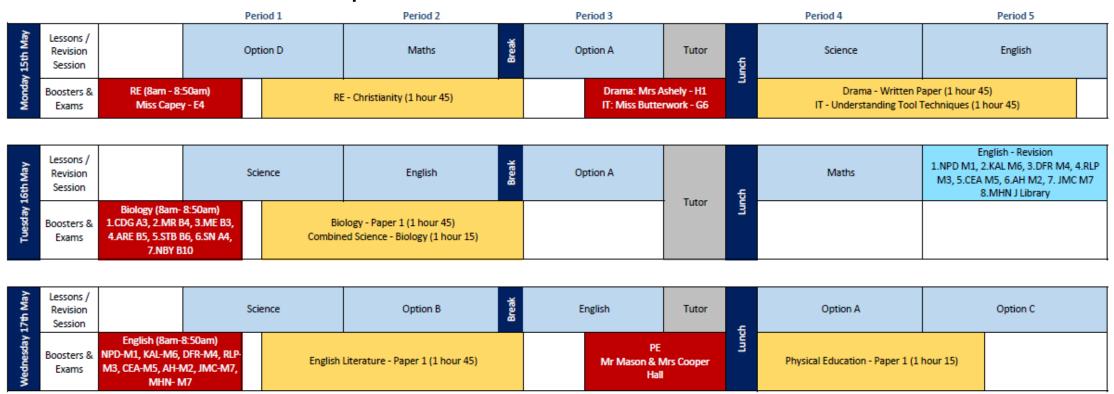

### Mock Exams – 15<sup>th</sup> to 28<sup>th</sup> November 2024

|                     | Period | Friday<br>15/11/2024                                               |
|---------------------|--------|--------------------------------------------------------------------|
| Week 1 - 11/11/2024 | AM     | Art 5 Hours Textiles (11B only) 5 hours Computer Science 1 Hour 30 |
| Wee                 | PM     | Art<br>5 Hours<br>Textiles (11B only)<br>5 hours                   |

|    |            | Period | Monday<br>18/11/2024            | Tuesday<br>19/11/2024                    | Wednesday<br>20/11/2024                    | Thursday<br>21/11/2024                              | Friday<br>22/11/2024           |
|----|------------|--------|---------------------------------|------------------------------------------|--------------------------------------------|-----------------------------------------------------|--------------------------------|
|    | 1/24       | АМ     | English Literature<br>1 Hour 45 | Science Biology<br>1 Hour 15 / 1 Hour 45 | Science Chemistry<br>1 Hour 15 / 1 Hour 45 | English Language<br>1 Hour 45                       | Maths Paper 3<br>1 Hour 30     |
| Ш, | 2 - 18/11, |        |                                 |                                          |                                            | RE Paper 1<br>1 Hour 45                             |                                |
|    | Week       | PM     | Maths Paper 1<br>1 Hour 30      | History<br>2 Hours                       | Maths Paper 2<br>1 Hour 30                 | French/German Writing<br>1 Hour (F) / 1 Hour 15 (H) | Geography Paper 1<br>1 Hour 15 |
|    |            |        |                                 |                                          |                                            | Design Technology<br>2 Hours                        |                                |

|             | Period | Monday Tuesday<br>25/11/2024 26/11/2024      |                                     | Wednesday<br>27/11/2024                                           | Thursday<br>28/11/2024         |
|-------------|--------|----------------------------------------------|-------------------------------------|-------------------------------------------------------------------|--------------------------------|
|             |        |                                              | Hospitality & Catering<br>1 Hour 20 | Dance Practical<br>3 Hours                                        | Textiles (11D only)<br>5 Hours |
| 25/11/2024  | АМ     | Science Physics<br>1 Hour 15 / 1 Hour 45     | Drama<br>1 Hour 45                  | GCSE PE / WJEC PE<br>1 Hour 15 /1 Hour 20                         | Music<br>1 Hour 15             |
| Week 1- 25/ |        |                                              |                                     |                                                                   | RE Paper 2<br>52 Mins          |
| Wee         | PM -   | Business Studies 1 Hour 45 Geography Paper 2 |                                     | French/German<br>Listening & Reading<br>1 Hour 20 (F) / 1 Hour 45 | Textiles (11D only)            |
|             |        | Dance Written<br>1 Hour 30                   | 1 Hour 30                           | Engineering<br>1 Hour 30                                          | 5 Hours                        |

# Mock Exams – 15th to 28th November 2024

- Mock Exam timetable
- In school for 8:20am for an 8:30am start
- Fully equipped
- Student checklist
- Exam concerns and worries
- Keep in communication with us