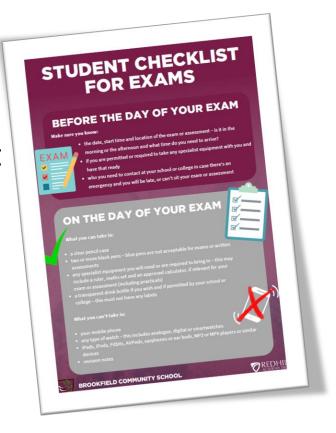

# Mock Exams – 15th to 28th November 2024

- Mock Exam timetable
- In school for 8:20am for an 8:30am start
- Fully equipped
- Student checklist
- Exam concerns and worries
- Keep in communication with us